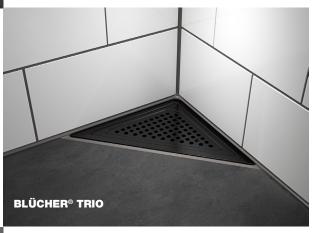

## Well-known drains in new colours

You may already know our popular classic stainless-steel shower drains. These original Water-Line shower channels along with triangular and square floor drains now come also with a stylish black or a luxurious brass finish.

So now it is up to you to select your favourite shape and colour for your drainage solution.