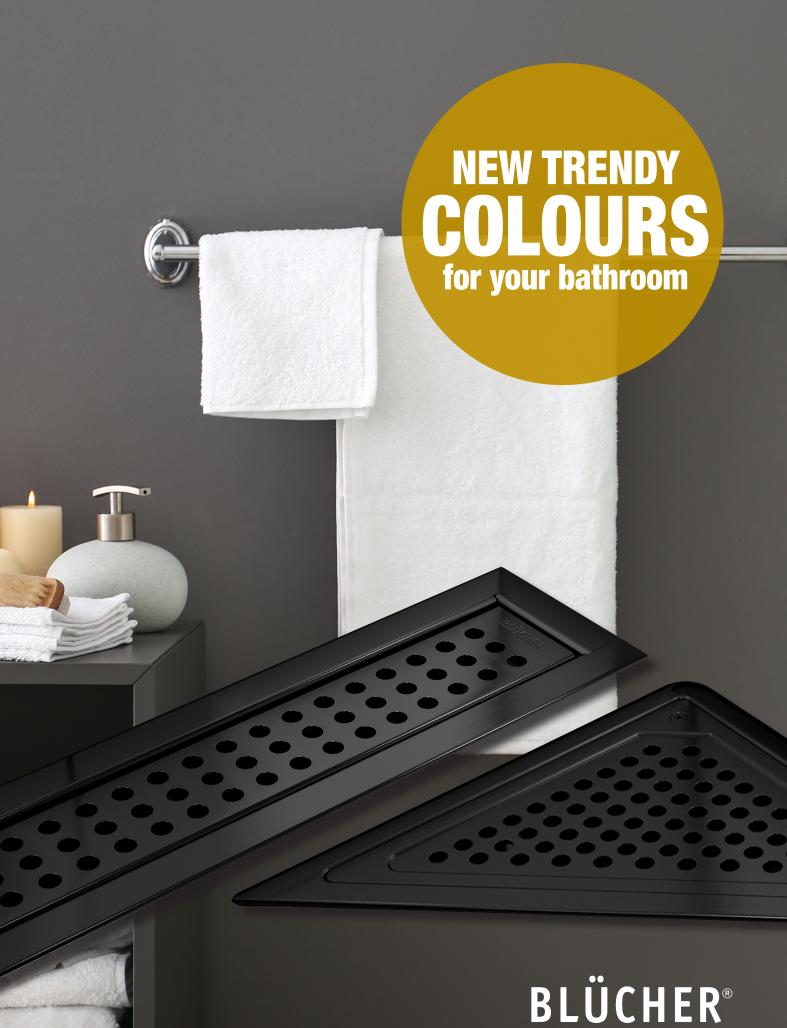

## New trendy colours for your bathroom

Do you dream of adding a stylish and modern look to your bathroom? Now you can choose drains in a range of colours that allow you to express your personal style in one of the most important rooms in your home.

BLÜCHER launches a wide selection of shower drains in colours that fully meet the current demand for unique and trendy solutions.

All drains are suitable for newbuilding and renovation of private homes, blocks of flats, hotels and other commercial buildings.

## Well-known drains in new colours

You may already know our popular classic stainless-steel shower drains. These original Water-Line shower channels along with triangular and square floor drains now come also with a stylish black or a luxurious brass finish.