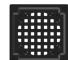

## Well-known drains in new colours

You may already know our popular classic stainless-steel shower drains. These original Water-Line shower channels along with triangular and square floor drains now come also with a stylish black or a luxurious brass finish.