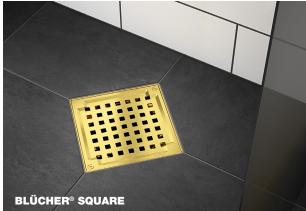

## Well-known drains in new colours

You may already know our popular classic stainless-steel shower drains. These original Water-Line shower channels along with triangular and square floor drains now come also with a stylish black or a luxurious brass finish.

So now it is up to you to select your favourite shape and colour for your drainage solution.