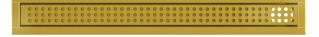

## Well-known drains in new colours

You may already know our popular classic stainless-steel shower drains. These original Water-Line shower channels along with triangular and square floor drains now come also with a stylish black or a luxurious brass finish.