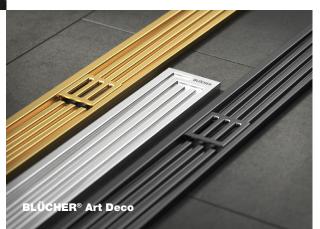

## The new Art Deco shower channel in timeless design

Do not forget the new BLÜCHER Art Deco shower channel - revolutionary in regard to design, expression, functionality, and installation.

With BLÜCHER® Art Deco we have rethought shower channels. In addition to its innovative and timeless design, it is easy to clean. The Art Deco shower channel comes in stainless steel, black or brass finish.