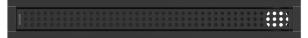

## Well-known drains in new colours

You may already know our popular classic stainless-steel shower drains. These original Water-Line shower channels along with triangular and square floor drains now come also with a stylish black or a luxurious brass finish.