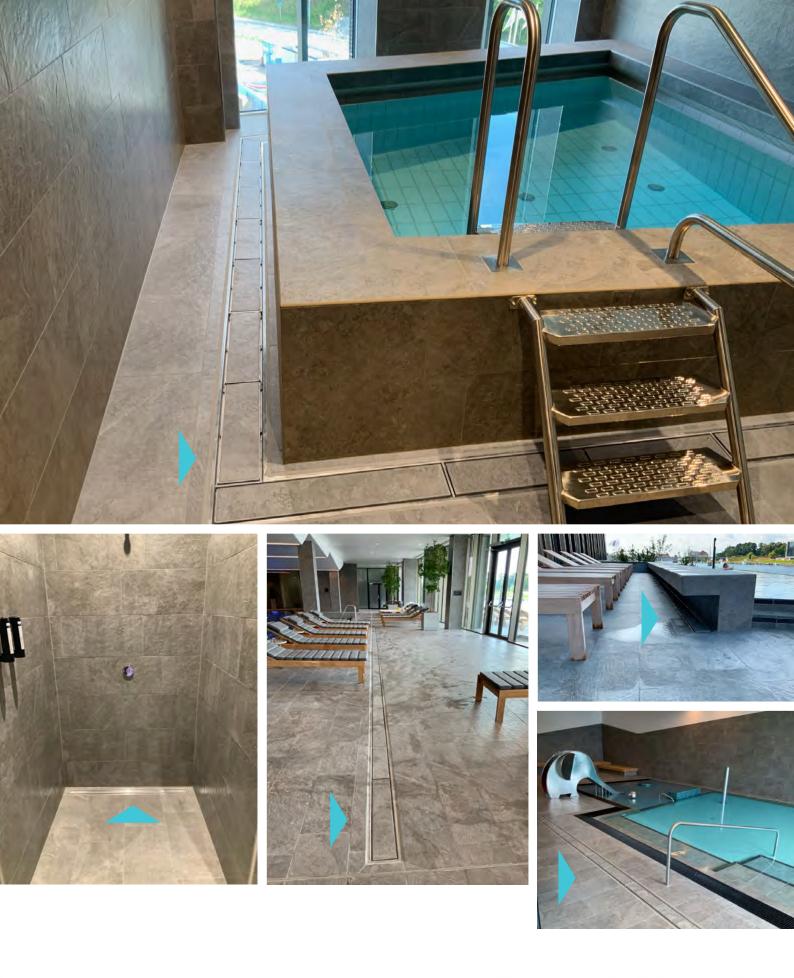

## Solution

BLÜCHER was chosen for this prestigious project, as we were able to provide special drainage solutions for the entire spa area as well as for the kitchen section of the hotel.

For the spa areas, a double membrane solution was chosen plus one of BLÜCHER's popular standard channel types with a TOKYO grating.

The advantage of the TOKYO grating is that you get a discreet high-tech look, where the same tiles as in the rest of the floor are mounted. In that way you get an almost invisible drain, which gives a very elegant overall expression.

## Result (ROI)

The hotel has got stainless steel drainage solutions that fit exactly to their needs. A solution that architecturally matches the hotel's look in terms of design throughout the wellness section, and in the kitchen, they have been given a drainage solution that effectively removes water, is hygienic and easy to clean.