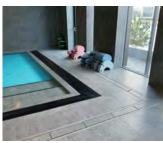

## Solution

BLÜCHER was chosen for this prestigious project, as we were able to provide special drainage solutions for the entire spa area as well as for the kitchen section of the hotel.

For the spa areas, a double membrane solution was chosen plus one of BLÜCHER's popular standard channel types with a TOKYO grating.

The advantage of the TOKYO grating is that you get a discreet high-tech look, where the same tiles as in the rest of the floor are mounted. In that way you get an almost invisible drain, which gives a very elegant overall expression.