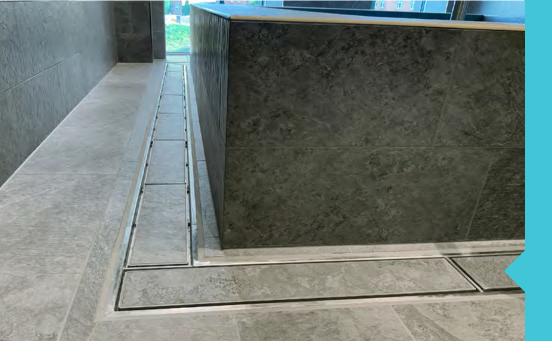

## Solution

BLÜCHER was chosen for this prestigious project, as we were able to provide special drainage solutions for the entire spa area as well as for the kitchen section of the hotel.

For the spa areas, a double membrane solution was chosen plus one of BLÜCHER's popular standard channel types with a TOKYO grating.

The advantage of the TOKYO grating is that you get a discreet high-tech look, where the same tiles as in the rest of the floor are mounted. In that way you get an almost invisible drain, which gives a very elegant overall expression.