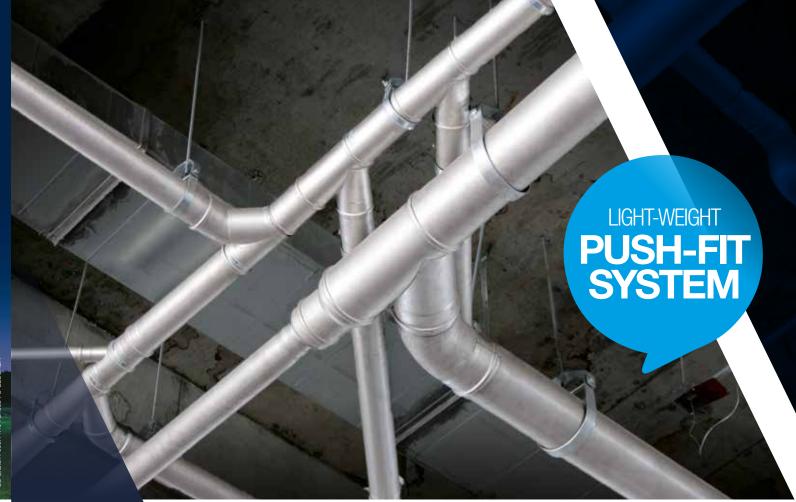

## We offer the most extensive range of pipes and fittings in stainless steel **Reliable connections BLÜCHER®** EuroPipe offers the most complete product range of stainless steel drainage pipes and fittings in the market. Through three basic characteristics, specifically **♥** LIGHT-WEIGHT **⊘** NON-COMBUSTIBLE **EASY TO INSTALL** every BLÜCHER® EuroPipe drainage product is designed to keep up the flow through reliable connections while adding value and longevity to your drainage projects, installations and business. Minimum manpower and installation time saves money Installing the **BLÜCHER®** EuroPipe push-fit drainage pipework system is easy. Combined with the low weight of stainless steel, installation does not require lifting devices. Compared to solutions in cast iron, a BLÜCHER® EuroPipe solution weighs only a third. Compared to a similar solution made in plastic, welding is not necessary. Furthermore, you need only one bracket per 3 meter length of pipe, and a complete installation can be carried out by one man alone. BLÜCHER® EuroPipe is a push-fit drainage pipework system that requires less labour, thereby saving time and money.