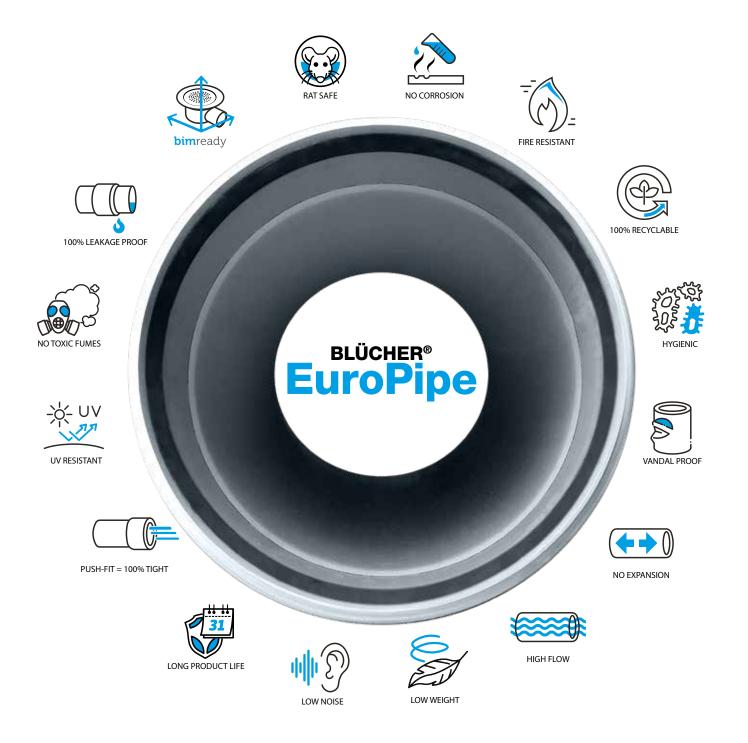

## - the sustainable and hygienic choice

Because of its corrosion and fire resistant properties, as well as its hygienic and environmental advantages, stainless steel is the material of choice for the BLÜCHER® EuroPipe drainage pipework system.

The pipe penetrations are class A0 to A60 tested and meet the highest fire safety requirements. In regard to sound improvement, BLÜCHER® EuroPipe is tested at the Fraunhofer Institut in accordance with EN 14366, and it complies with the DIN 4109 standard. Furthermore, stainless steel is 100% recyclable, nontoxic, and its smooth surface guarantees maximum flow capacity and the best possible hygiene.

250 mm

110 mm

75 mm

50 mm 40 mm

The BLÜCHER® EuroPipe drainage pipework system is produced in stainless steel because it is the safe, sustainable and hygienic material of choice if the aim is to achieve drainage that flows efficiently from the start of a project and way into the future.