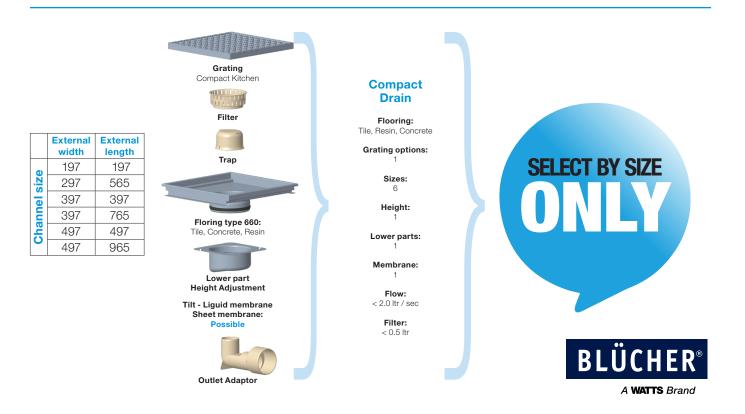

#### FEATURES

- Vertical and horizontal outlet
- Ø75, Ø110, Ø100 mm outlet
- Height adjustment 30 mm
- Fully rotation of lower part
- Suitable for liquid membrane
- Channel height 50 mm
- Removable trap and filter
- Flow rate maximum 2.0 ltr / sec
- Grating, 33x33, with single serration
- Incorporated anchoring in end-plate
- Incorporated earthing in lower and upper part
- Frame width only 13 mm
- All around in-fill option
- Aesthetically pleasing frame

#### RESELLER

- One item code for a complete product, ready to install
- All packed in one sturdy box, and ready to be shipped out
- Small product range

#### INSTALLER

- Multiple outlet directions and sizes, low height and thus covering many installation challenges
- One box, with all items included