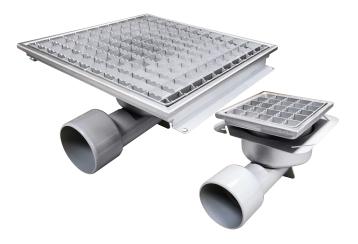

#### FEATURES

- Vertical and horizontal outlet
- Ø75, Ø110, Ø100 mm outlet
- Height adjustment 30 mm
- Fully rotation of lower part
- Suitable for liquid membrane
- Channel height 50 mm
- Removable trap and filter
- Flow rate maximum 2.0 ltr / sec
- Grating, 33x33, with single serration
- Incorporated anchoring in end-plate
- Incorporated earthing in lower and upper part
- Frame width only 13 mm
- All around in-fill option
- Aesthetically pleasing frame

#### END-USER

Н

- Ease of discharge high volumes of water without overflow of the channel
- Non slip grating, round corners
- Separate filter from trap

The flexible drain for easy solutions

NEW

The flexible drain for easy solutions